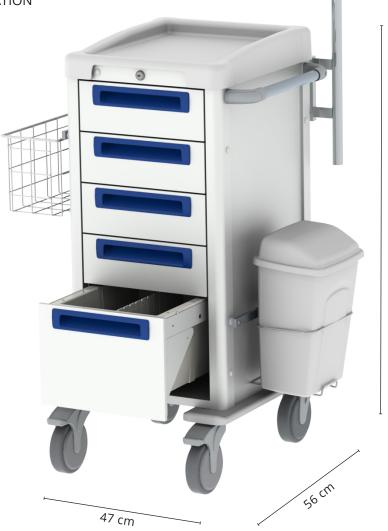

## SMALL FOOTPRINT PLUS CART

The Small Footprint Plus cart is similar to the Premium Small Footprint cart only if a slight change in the number of accessories.

Configuration designed for more basic and less complex needs but accessories can be added on request

#### ACCESSORIES INCLUDED IN THE CONFIGURATION

- Standard worktop
- IV Pole
- Push Handle
- Side Basket with DIN rail
- Waste Basket with DIN rail

100 cm