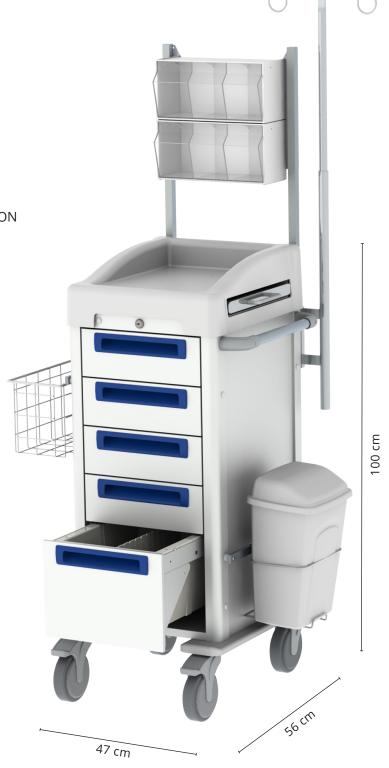

### PREMIUM SMALL FOOTPRINT CART

The Pegasus Premium Small Footprint cart designed based on the 30x40cm modules (half ISO system) with 5 drawers: 4x10cm drawers and 1x20cm drawer.

#### ACCESSORIES INCLUDED IN THE CONFIGURATION

- Worktop & side shelf
- 2 Tilt-Bin Holder
- IV Pole
- Push Handle
- Side Basket with DIN rail
- Waste Basket with DIN rail