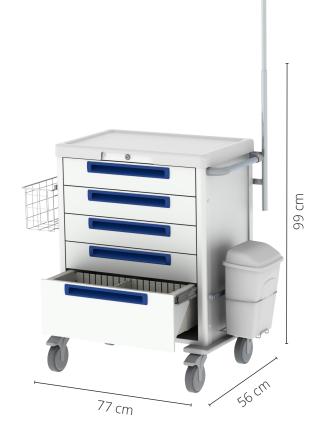

### PROCEDURE CART PLUS

The Procedure cart Plus is similar to the Premium Procedure cart configuration but less accessorised. Configuration designed for more basic and less complex needs but accessories can be added on request.

### ACCESSORIES INCLUDED IN THE CONFIGURATION

- Standard worktop
- IV Pole
- Push Handle
- Side Basket with DIN rail
- Waste Basket with DIN rail