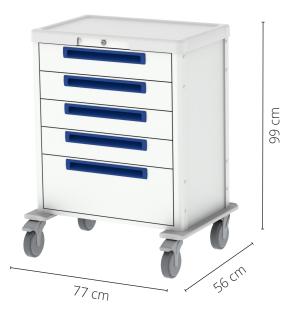

### BASIC PROCEDURE CART

The cart is equipped with a removable standard worktop for easy cleaning, with one drawer of 20cm, and 4 drawer 10cm for storage.

### ACCESSORIES INCLUDED IN THE CONFIGURATION

Standard worktop