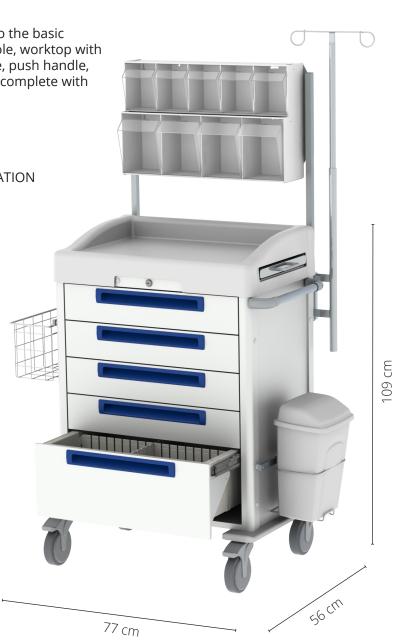

### PREMIUM PROCEDURE CART

The Premium Procedure cart is configured to the basic 5-drawer, fully equipped with: key lock, IV pole, worktop with side shelf to easily increase the work surface, push handle, wastebasket, Side Basket and tilt-bin holder complete with DIN rail support

### ACCESSORIES INCLUDED IN THE CONFIGURATION

- Worktop & side shelf
- 2 Tilt-Bin Holder
- IV Pole
- Push Handle
- Side Basket with DIN rail
- Waste Basket with DIN rail