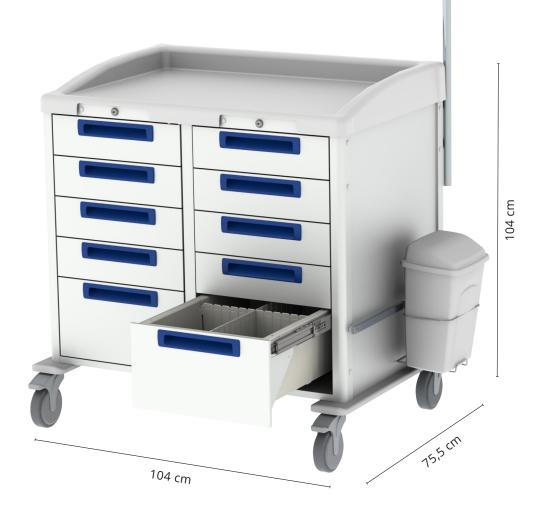

## MOBILE WORKSTATION PLUS CART

The Mobile Workstation Plus cart is similar to the Mobile Workstation only if a slight change in the number of accessories.

Configuration designed for more basic and less complex needs but accessories can be added on request.

#### ACCESSORIES INCLUDED IN THE CONFIGURATION

- Galley top
- IV Pole
- Waste Basket with DIN rail