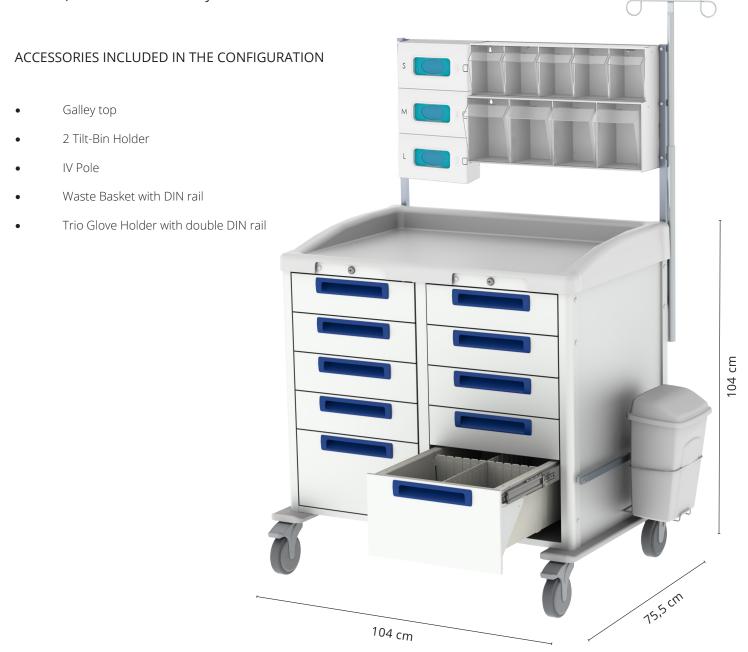

### **MOBILE WORKING STATION**

The Mobile Work Station incorporates extremely high storage capacity (10 drawers) with excellent mobility. It can serve as a stationary solution in an ICU or CCU room and can be easily replaced with a clean cart when new patients arrive in the room.

Such mobile solutions eliminate the need for fixed melamine or wood cabinetry that absorb moisture and create fertile ground for contamination

#### PREMIUM MOBILE WORKSTATION

The Pegasus medical Premium Mobile workstation incorporates extremely high storage capacity (10 drawers) with excellent mobility.

#### ACCESSORIES INCLUDED IN THE CONFIGURATION

- Galley top
- IV Pole
- Waste Basket with DIN rail