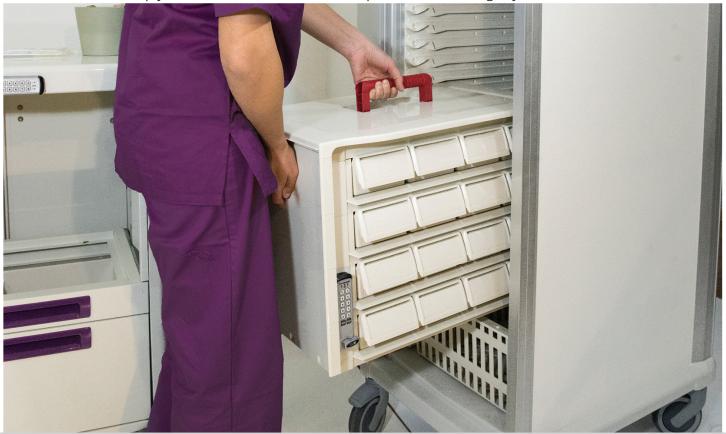

## **MEDICATION CARTS**

The Medication Cart is equipped with a transferable medication cassette. This four-level cassette contains 16 to 24 bins

All bins can be locked.

The cassette can be locked to the cart with the cart locking system.

The Med cassette is mounted on telescopic slides and therefore can be easily removed and replaced.

All bins can be locked. The cassette can be locked to the cart with the cart locking system.

The Med cassette is mounted on telescopic slides and therefore can be easily removed and replaced. (see page 44)