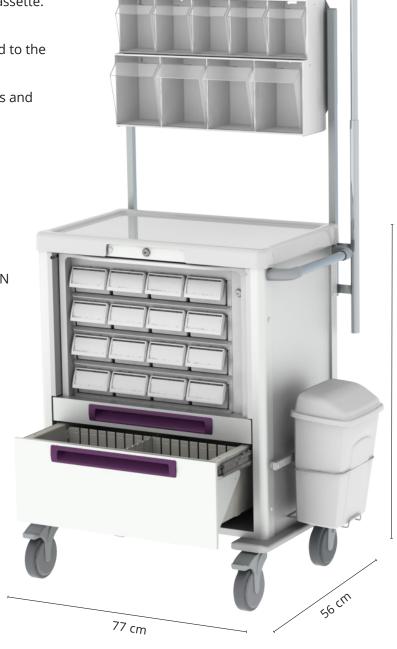

#### PREMIUM MEDICATION CART

The Premium Medication cart is equipped with a key lock, IV pole, worktop, push handle, wastebasket, and tilt-bin holder, and transferable four-level medication cassette. This four-level cassette contains 16 to 24 bins.

#### ACCESSORIES INCLUDED IN THE CONFIGURATION

- Standard worktop
- 2 Tilt-Bin Holder
- Medication Cassette (4 Levels)
- IV Pole
- Push Handle
- Waste Basket with DIN rail

66