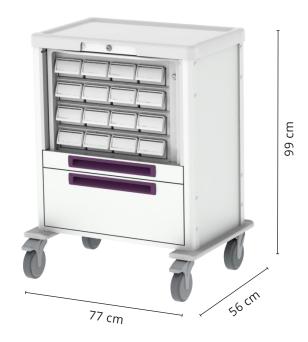

### BASIC MEDICATION CART

The Default Medication cart is equipped with a worktop, 20cm drawer, and a transferable medication cassette.

This four-level cassette contains 16 to 24 bins. All bins can be locked. The cassette can be locked to the cart with the cart locking system.

#### ACCESSORIES INCLUDED IN THE CONFIGURATION

- Standard worktop
- Medication Cassette (4 Levels)

The drawer units comply with the ISO standard and adapt to various storage systems

tonon.com | **Ecoline Carts**