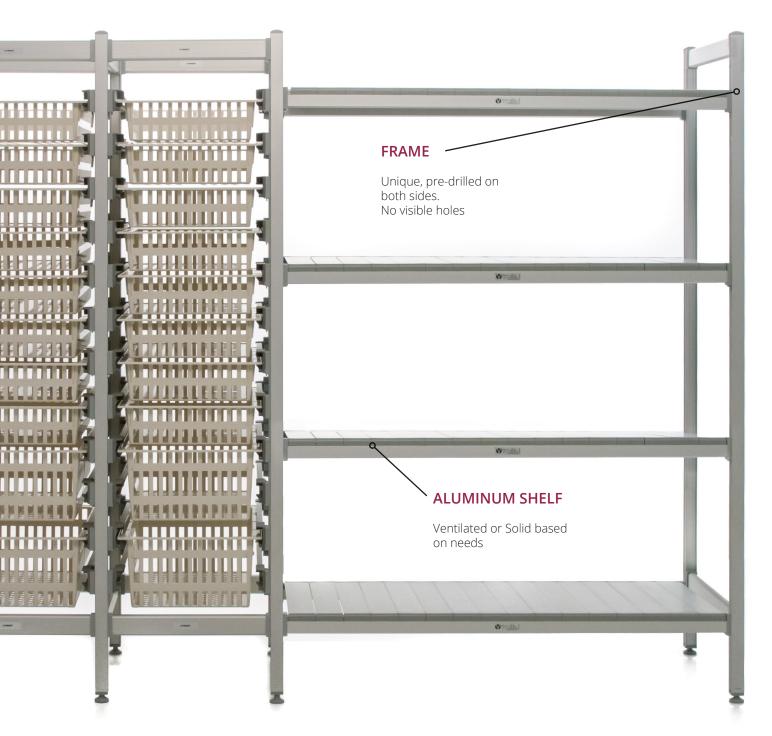

# **MEDICAL SHELVING WITH TIERS**

### **MED Series**

Example of MED Series Medical Shelving 1 frame + 4 solid aluminum shelves