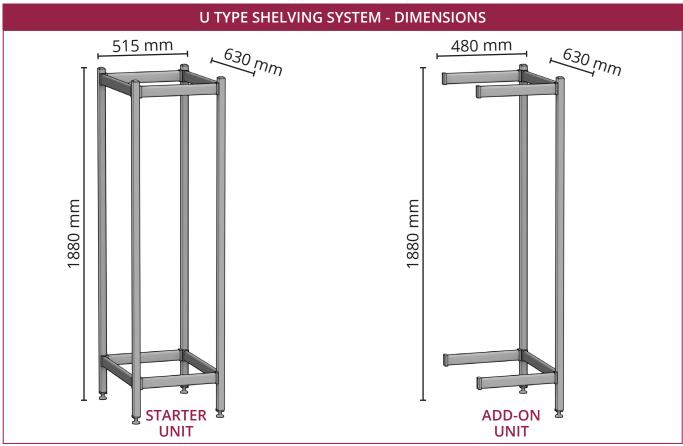

## **MEDICAL SHELVING**

#### **MED Series**





#### HYGIENIC, STABLE, HEAVY DUTY AND FLEXIBLE

- Modular = endless possible configurations
- Customizable heights every 120 mm
- Compatible with iso 60-40 containers
- Telescopic and fixed guides
- Sealed structure = easy to clean
- 20 Micron anodized aluminum = no paint defects
- Stainless
- Lightweight
- Load capacity of 1000 kg per unit.
- Temperature range: -20°c to +80°c
- Flat packaging = transport savings
- Long-lasting
- Assembly without special tools
- Maximum use of space



# **MEDICAL SHELVING**

#### **MED Series**









FRAMES MAX LOAD CAPACITY - 1000 kg

# **MEDICAL SHELVING WITH TIERS**

### **MED Series**



Example of MED Series Medical Shelving 1 frame + 4 solid aluminum shelves