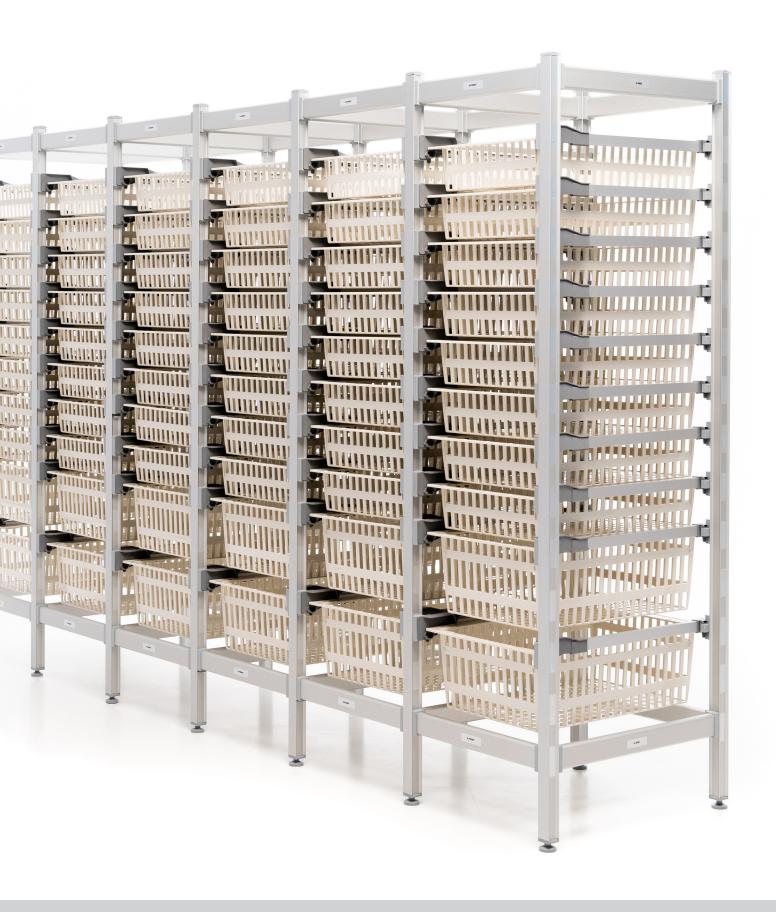

## **MEDICAL SHELVING**

#### **MED Series**

#### HYGIENIC, STABLE, HEAVY DUTY AND FLEXIBLE

- Modular = endless possible configurations
- Customizable heights every 120 mm
- Compatible with iso 60-40 containers
- Telescopic and fixed guides
- Sealed structure = easy to clean
- 20 Micron anodized aluminum = no paint defects
- Stainless
- Lightweight
- Load capacity of 1000 kg per unit.
- Temperature range: -20°c to +80°c
- Flat packaging = transport savings
- Long-lasting
- Assembly without special tools
- Maximum use of space