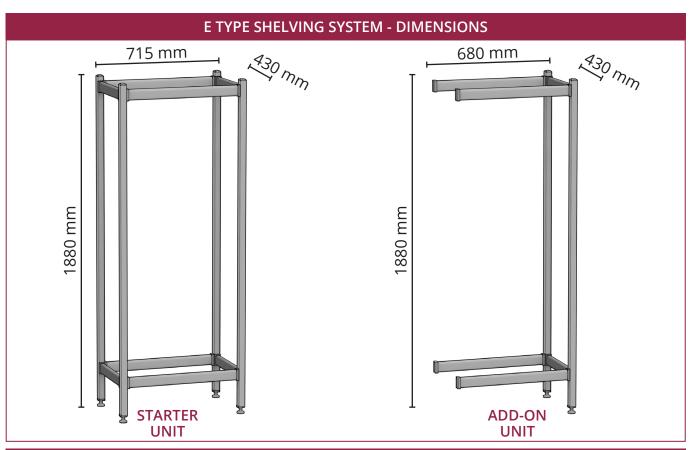

## **MEDICAL SHELVING**

#### **MED Series**

#### HYGIENIC, STABLE, HEAVY DUTY AND FLEXIBLE

- Modular = endless possible configurations
- Customizable heights every 120 mm
- Compatible with iso 60-40 containers
- Telescopic and fixed guides
- Sealed structure = easy to clean
- 20 Micron anodized aluminum = no paint defects
- Stainless
- Lightweight
- Load capacity of 1000 kg per unit.
- Temperature range: -20°c to +80°c
- Flat packaging = transport savings
- Long-lasting
- Assembly without special tools
- Maximum use of space