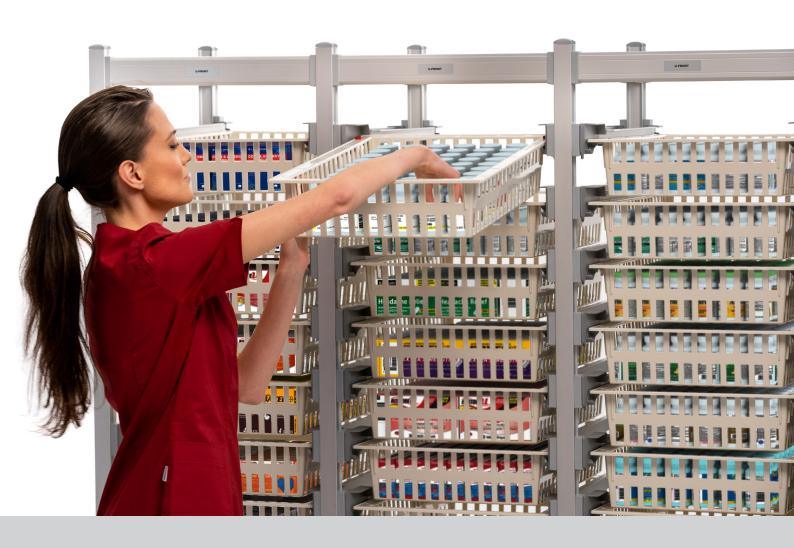

## **MEDICAL SHELVING**

#### **MED Series**

#### HYGIENIC, STABLE, HEAVY DUTY AND FLEXIBLE

- Modular = endless possible configurations
- Customizable heights every 120 mm
- Compatible with iso 60-40 containers
- Telescopic and fixed guides
- Sealed structure = easy to clean
- 20 Micron anodized aluminum = no paint defects
- Stainless
- Lightweight
- Load capacity of 1000 kg per unit.
- Temperature range: -20°c to +80°c
- Flat packaging = transport savings
- Long-lasting
- Assembly without special tools
- Maximum use of space