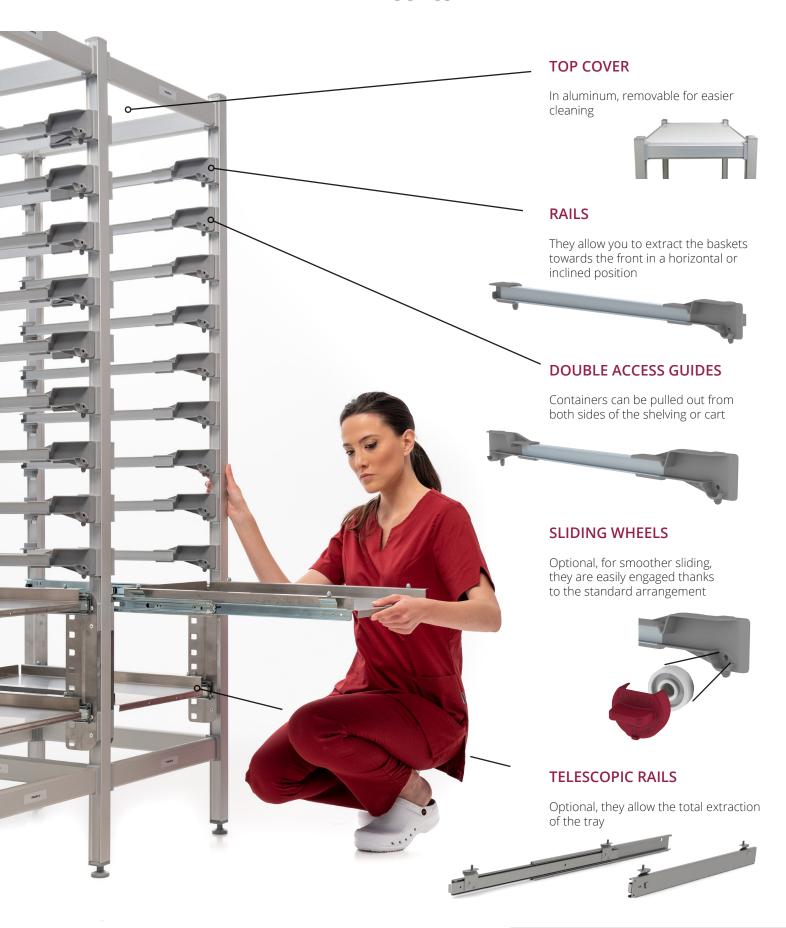

## **MEDICAL SHELVING**

#### **MED Series**

#### HYGIENIC, STABLE, HEAVY DUTY AND FLEXIBLE

- Modular = endless possible configurations
- Customizable heights every 120 mm
- Compatible with iso 60-40 containers
- Telescopic and fixed guides
- Sealed structure = easy to clean
- 20 Micron anodized aluminum = no paint defects
- Stainless
- Lightweight
- Load capacity of 1000 kg per unit.
- Temperature range: -20°c to +80°c
- Flat packaging = transport savings
- Long-lasting
- Assembly without special tools
- Maximum use of space