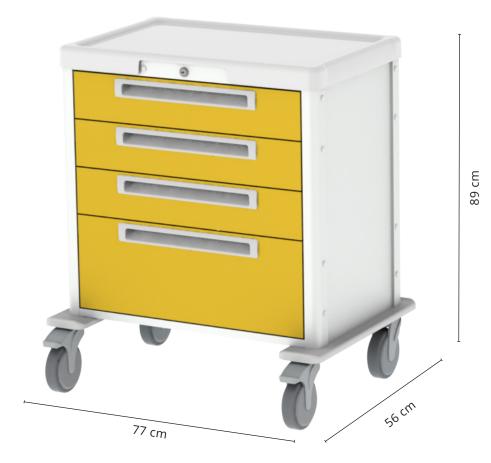

#### **BASIC ISOLATION CART**

The Default Isolation Cart is traditionally marked yellow for easier identification.

Yellow marking can be done instantly by adding yellow ergonomic handles, or by using a full-colored yellow drawer front.

#### ACCESSORIES INCLUDED IN THE CONFIGURATION

Standard worktop