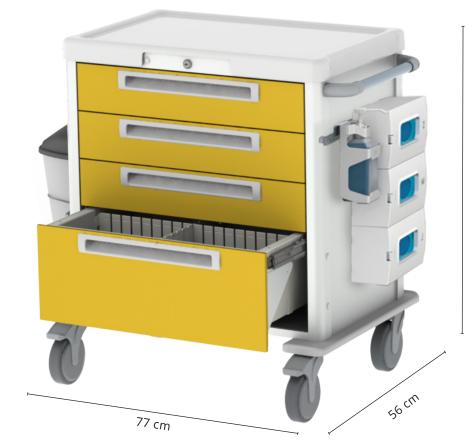

#### **ISOLATION CART PLUS**

The Isolation Cart plus is traditionally marked yellow for easier identification.

The cart typically has 4-5 drawers and equipped with: key lock, worktop, push handle, wastebasket, and side basket. The cart can be quickly a nd easily disinfected using standard protocols and disinfectants

#### ACCESSORIES INCLUDED IN THE CONFIGURATION

- Standard worktop
- Push Handle
- Waste Basket with DIN rail
- Trio Glove Holder with DIN rail
- Disinfection liquid bottle holder