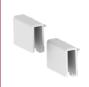

#### **DIN RAIL HOOKS**

#### # DIN-HKS-GBH

A set of 2 DIN rail hanging hooks for glove box holder