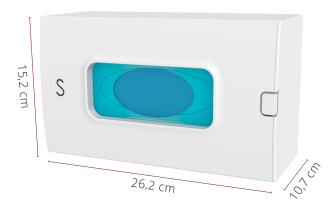

# **GLOVEBOX HOLDER**

- All plastic box, ABS injected
- Easy to clean and wash
- Clear marking of glove size
- Multi-Mounting options
- Fits large variety of box sizes
- Stable fixation of the box, rear springs pushing the box into position
- Quick & comfortable box replacement

# S-GBH-ABS

## **INTEGRATED SPRINGS**

Integral springs pushing the box towards the front of the holder. Suitable for different glove box sizes.

Maximum box size: 14,5x24,5x8 cm