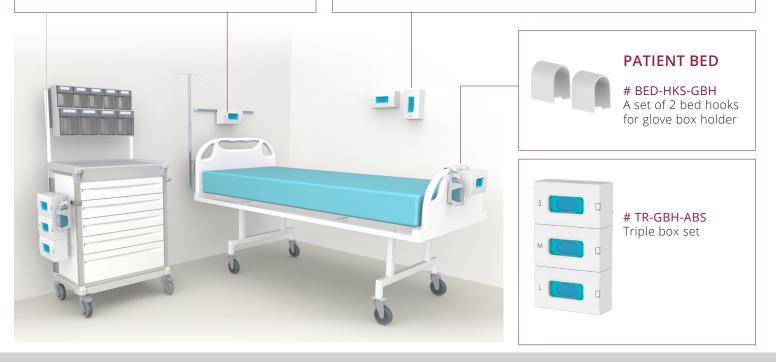

# **GLOVEBOX HOLDER**

- All plastic box, ABS injected
- Easy to clean and wash
- Clear marking of glove size
- Multi-Mounting options
- Fits large variety of box sizes
- Stable fixation of the box, rear springs pushing the box into position
- Quick & comfortable box replacement

# S-GBH-ABS

## **INTEGRATED SPRINGS**

Integral springs pushing the box towards the front of the holder. Suitable for different glove box sizes.

Maximum box size: 14,5x24,5x8 cm

#### **DIN RAIL HOOKS**

#### # DIN-HKS-GBH

A set of 2 DIN rail hanging hooks for glove box holder

# **DIRECT WALL MOUNT**

## # S-GBH-ABS

Horizontally or vertically mounting (screw anchors are not supplied)