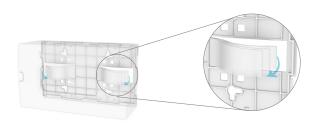

## **INTEGRATED SPRINGS**

Integral springs pushing the box towards the front of the holder. Suitable for different glove box sizes.

Maximum box size: 14,5x24,5x8 cm