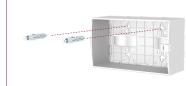

# **DIRECT WALL MOUNT**

## # S-GBH-ABS

Horizontally or vertically mounting (screw anchors are not supplied)