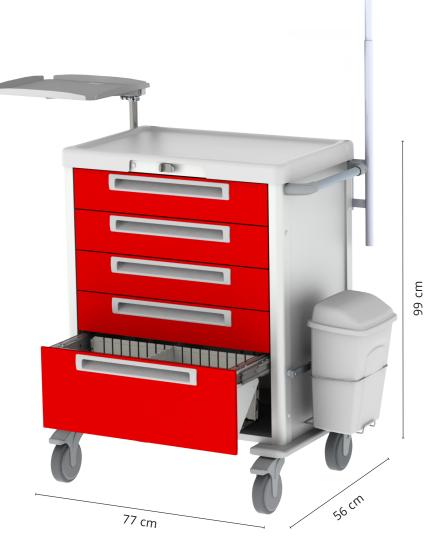

#### PREMIUM EMERGENCY CART

The Premium Emergency Cart is easily identified by its bright-red-colored drawer fronts.

The Cart is fully equipped with: Seal lock, IV pole, worktop, push handle, wastebasket, defibrillator arm, cardiac backboard, and tilt-bin holder.

#### ACCESSORIES INCLUDED IN THE CONFIGURATION

- Standard worktop
- IV Pole
- Push Handle
- Waste Basket with DIN rail
- Defibrillator Arm
- Cardiac Backboard

Back of the cart