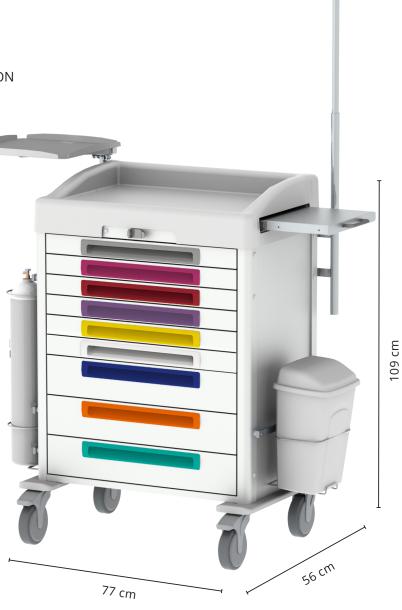

#### PEDIATRIC CART

Pediatric Emergency Cart is provided with a set of color-coded ergonomic handles and a breakaway lock.

The cart's drawer fronts can be red or white and the Breslow coding is provided with different colored grips

#### ACCESSORIES INCLUDED IN THE CONFIGURATION

- Worktop & side shelf
- Seal Lock
- Broselow Tape color-codding handles
- IV Pole
- Push Handle
- Waste Basket with DIN rail
- Defibrillator Arm
- Cardiac Backboard
- Oxygen Cylinder with double DIN rail