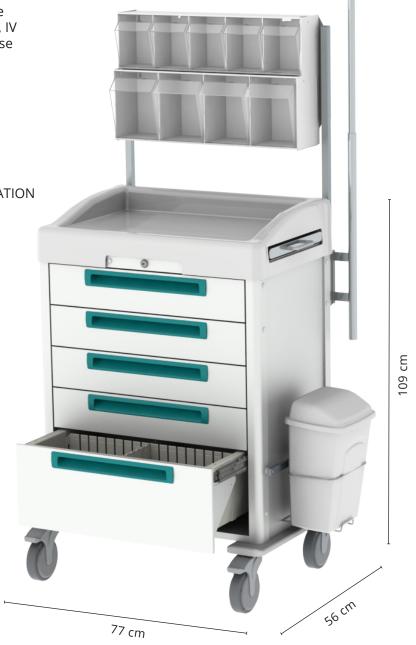

## PREMIUM ANESTHESIA CART

The Premium Anesthesia is configured to the basic 5-drawer, fully equipped with: key lock, IV pole, worktop with side shelf to easily increase the work surface, push handle, wastebasket, and tilt-bin holder

ACCESSORIES INCLUDED IN THE CONFIGURATION

- Worktop & side shelf
- 2 Tilt-Bin Holder
- IV Pole
- Push Handle
- Waste Basket with DIN rail

The Premium Anesthesia workstation cart configured to the super capacity 10-drawer mobile working station.