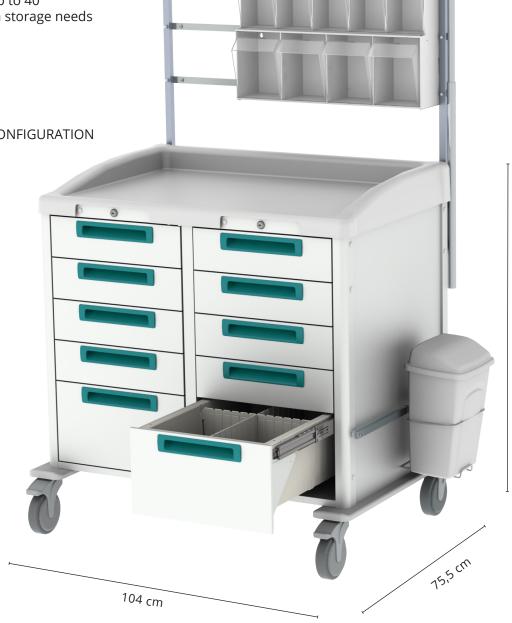

ACCESSORIES INCLUDED IN THE CONFIGURATION

- Worktop & side shelf
- 2 Tilt-Bin Holder
- IV Pole
- Push Handle
- Waste Basket with DIN rail

The Premium Anesthesia workstation cart configured to the super capacity 10-drawer mobile working station.

Drawers can be divided easily to up to 40 compartments to meet medication storage needs

- Standard worktop
- 2 Tilt-Bin Holder
- IV Pole
- Push Handle
- Waste Basket with DIN rail

104 cm