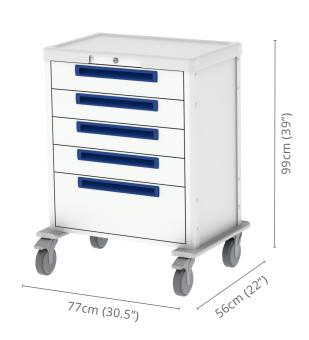

### BASIC PROCEDURE CART

The cart is equipped with a removable standard worktop for easy cleaning, with one drawer of 20cm (8"), and 4 drawer 10cm (4") for storage.

## Accessories included in the configuration