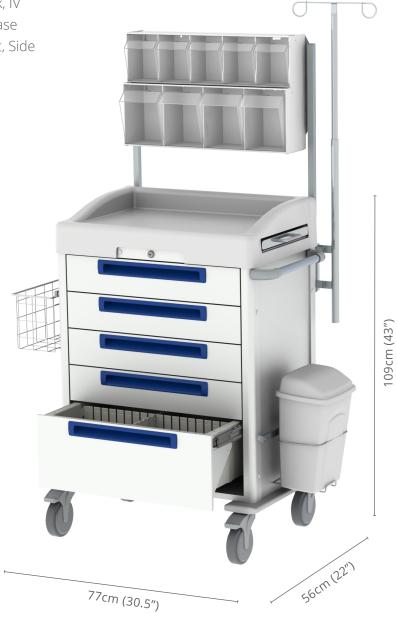

#### PREMIUM PROCEDURE CART

The Premium Procedure cart is configured to the basic 5-drawer, fully equipped with: key lock, IV pole, worktop with side shelf to easily increase the work surface, push handle, wastebasket, Side Basket and tilt-bin holder

## Accessories included in the configuration

- ☑ Worktop & side shelf
- ☑ Tilt-Bin Holder 2
- ☑ IV Pole
- ☐ Push Handle
- ☑ Side Basket
- ✓ Waste Basket