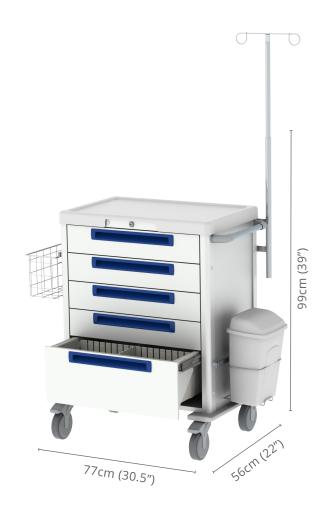

### PROCEDURE CART PLUS

The Procedure cart Plus is similar to the Premium Procedure cart configuration but less accessorised. Configuration designed for more basic and less complex needs but accessories can be added on request

## Accessories included in the configuration

- ☑ Standard worktop
- ☑ IV Pole
- ☑ Push Handle
- ☑ Side Basket
- ☑ Waste Basket