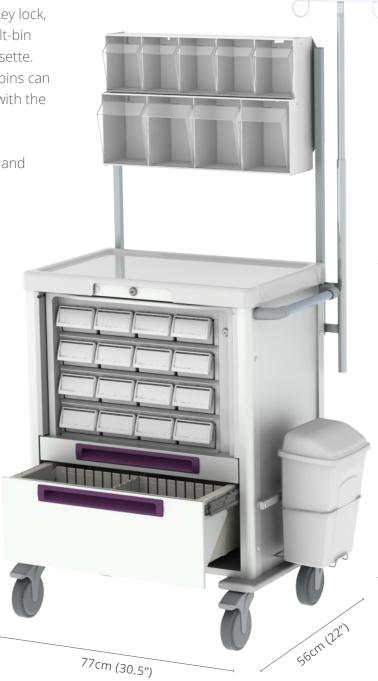

## PREMIUM MEDICATION CART

The Premium Medication cart is equipped with a key lock, IV pole, worktop, push handle, wastebasket, and tilt-bin holder, and transferable four-level medication cassette. This four-level cassette contains 16 to 24 bins. All bins can be locked. The cassette can be locked to the cart with the cart locking system.

## Accessories included in the configuration

- Standard worktop
- Tilt-Bin Holder 2
- Medication Cassette (4 Levels)
- IV Pole
- ☑ Push Handle
- ☑ Waste Basket