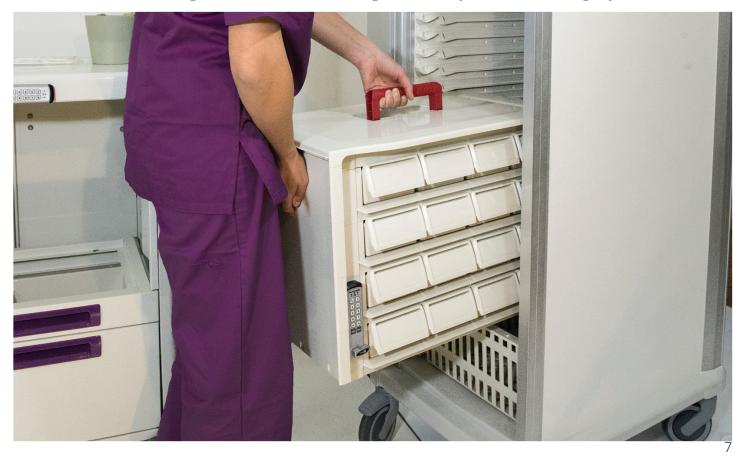

## MEDICATION CARTS

The Pegasus Medication Cart is equipped with a transferable medication cassette. This four-level cassette contains 16 to 24 bins. All bins can be locked. The cassette can be locked to the cart with the cart locking system.

The Med cassette is mounted on telescopic slides and therefore can be easily removed and replaced.