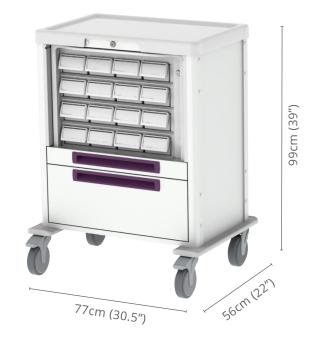

## BASIC MEDICATION CART

The Default Medication cart is equipped with a worktop, 20cm (8") drawer, and a transferable medication cassette. This four-level cassette contains 16 to 24 bins. All bins can be locked. The cassette can be locked to the cart with the cart locking system.

Accessories included in the configuration

- ☑ Standard worktop
- Medication Cassette (4 Levels)

The cassettes are according to ISO standard and fit Pegasus's variety of different storage systems